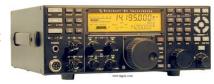

## 2010 HamFest / Section Convention Ham Raffle Prizes

**Grand Prize - Elecraft K3/100 Kit** 

VX-8DR

Elecraft P3 Panadapter

FT-60R

Diamond CR320A 2M/220/440 Antenna

Diamond NR72BNMO 2M/440 Antenna - NMO Mount