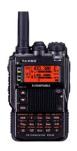

## 2010 HamFest / Section Convention Ham Raffle Prizes

**Grand Prize - Elecraft K3/100 Kit** 

VX-8DR

Elecraft P3 Panadapter

FT-60R

Diamond CR320A 2M/220/440 Antenna

Diamond NR72BNMO 2M/440 Antenna - NMO Mount